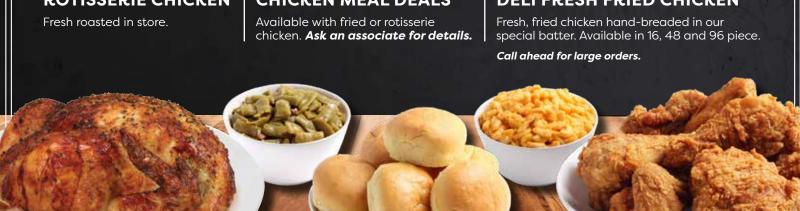

nd 2 lb. cocktail sauce.

Large - Serves approximately 13-19

#### MEDIUM COOKED SHRIMP TRAY

A generous portion of premium quality cooked shrimp, peeled, deveined, and ready to eat. A perfect crowd pleaser.

Contains 5 lb., 45-50 ct. per pound medium cooked shrimp, and 2.5 lb. cocktail sauce.

Large - Serves approximately 25-30

#### LARGE COOKED SHRIMP TRAY

Enjoy premium quality large cooked shrimp, peeled, deveined, and ready to eat. Comes with plenty of our tangy cocktail sauce.

Contains 2 lb., 26-30 ct. per pound large cooked shrimp, and 1 lb. cocktail sauce.

Large - Serves approximately 10-13

AT SELECT

STORES!

ASK AN ASSOCIATE FOR HELP WITH THESE MEAT & SEAFOOD SELECTIONS

# Ready to Take & Serve from our Deli.



#### **CHICKEN MEAL DEALS**

#### **DELI FRESH FRIED CHICKEN**







#### **CLASSIC TURKEY DINNER**

Comes complete with oven-roasted 10-12 lb. Butterball turkey plus 2.5 lbs. cornbread dressing, 16 oz. turkey gravy, 2 lbs. mashed potatoes, 2 lbs. green beans and a dozen dinner rolls.

Large - Serves approximately 8-10 Available Hot in Select Locations\*

#### **SMOKED TURKEY DINNER**

Comes complete with wood-smoked 10-12 lb. Butterball turkey plus 2.5 lbs. cornbread dressing, 16 oz. turkey gravy, 2 lbs. mashed potatoes, 2 lbs. green beans and a dozen dinner rolls.

Large - Serves approximately 8-10
Available Hot in Select Locations\*

(Only available in Smoker stores —see your store for availability)

#### **TURKEY BREAST DINNER**

Comes complete with oven-roasted 4 lb. average Butterball turkey breast, 2.5 lbs. cornbread dressing, 16 oz. turkey gra