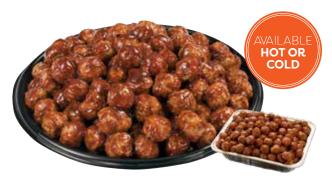

#### MEATBALL PLATTER

A savory platter of bite size meatballs hand tossed in a tangy house specialty barbecue sauce.

Large - Serves approximately 28-30 Small - Serves approximately 12-15