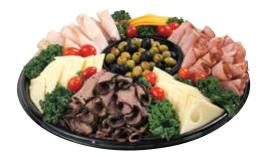

#### **MEAT & CHEESE MEDLEY**

An artfully arranged platter of premium Bistro Deli-Classics meats and cheeses including savory ham, roast beef and smoked turkey enhanced by an assortment of delectable cheeses - White American, yellow American and natural Swiss. Accompanied by Spanish and black pitted olives.