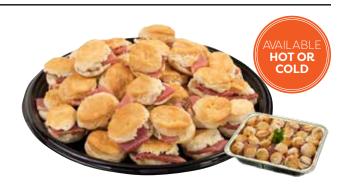

### PETITE CHICKEN SALAD CROISSANTS

A crowd-pleasing portion of our tasty signature chicken salad served on our own light and flaky baked croissants. Accompanied by Spanish and black pitted olives.

Large - Serves approximately 20-25 Small - Serves approximately 10-15