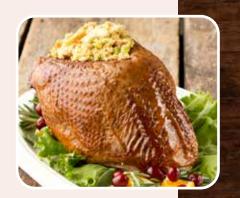

#### **CLASSIC TURKEY DINNER**

Comes complete with oven-roasted 10-12 lb. Butterball turkey plus 2.5 lbs. cornbread dressing, 16 oz. turkey gravy, 2 lbs. mashed potatoes, 2 lbs. green beans and a dozen dinner rolls.

#### **SMOKED TURKEY DINNER**

Comes complete with wood-smoked 10-12 lb. Butterball turkey plus 2.5 lbs. cornbread dressing, 16 oz. turkey gravy, 2 lbs. mashed potatoes, 2 lbs. green beans and a dozen dinner rolls.