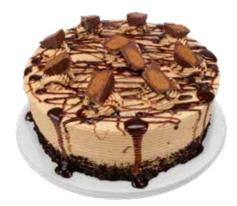

#### REESE'S® CAKE

This decadent chocolate cake is iced with creamy peanut butter icing and accented with chocolate cake crumbs and mini Reese's® Cup candy. Available in double or single layer.