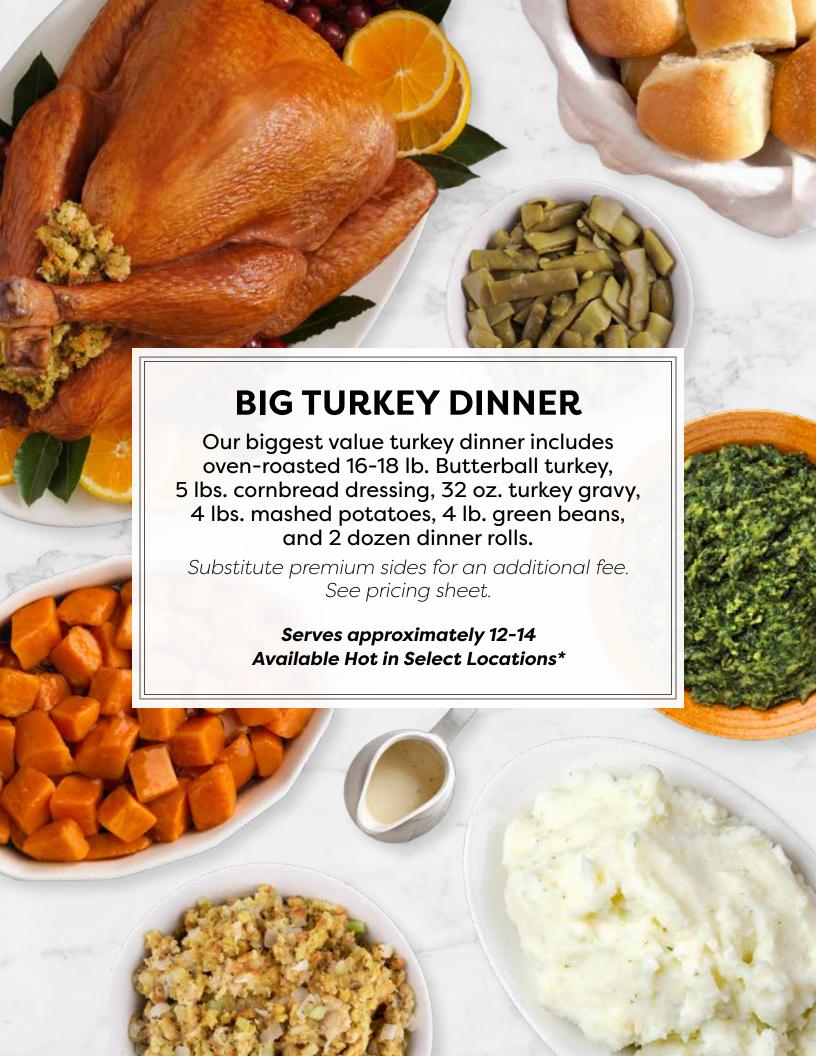

#### **CLASSIC TURKEY DINNER**

Comes complete with oven-roasted 10-12 lb. Butterball turkey plus 2.5 lbs. cornbread dressing, 16 oz. turkey gravy, 2 lbs. mashed potatoes, 2 lbs. green beans and a dozen dinner rolls.