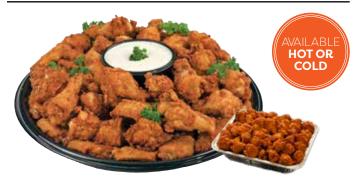

#### **BUFFALO WINGS**

A popular recipe for seasoned chicken wings, served with your choice of ranch or blue cheese dressing.

Large - Serves approximately 20-24 Small - Serves approximately 10-12