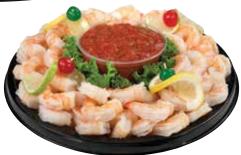

#### **MEDIUM SHRIMP & CRAB TRAY**

A tasty combo of our premium cooked shrimp, peeled and deveined, together with our flavorful imitation crab meat.

Contains 2 lb., 41-50 ct. per pound medium cooked shrimp, 2 lb. imitation crab meat, and 2 lb. cocktail sauce.

Large - Serves approximately 13-19