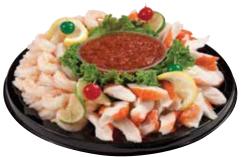

#### LARGE SHRIMP & CRAB TRAY

A large tray of our delicious premium cooked shrimp, peeled and deveined, together with our flavorful imitation crab meat. Contains 3 lb., 26-30 ct. per pound of large cooked shrimp, 2 lb. imitation crab meat and 2 lb. cocktail squee.

Large - Serves approximately 19-25