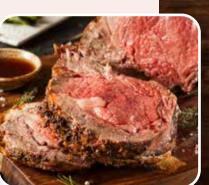

#### PRIME RIB DINNER

Comes complete with Prime Rib 5.5lb, 2.5 lb Dressing, 1 lb. Au Jus, 2 lbs. Mashed Potatoes, 2 lbs. Green Beans and a dozen dinner rolls.

Large - Serves approximately 6-8 Cold Only\*