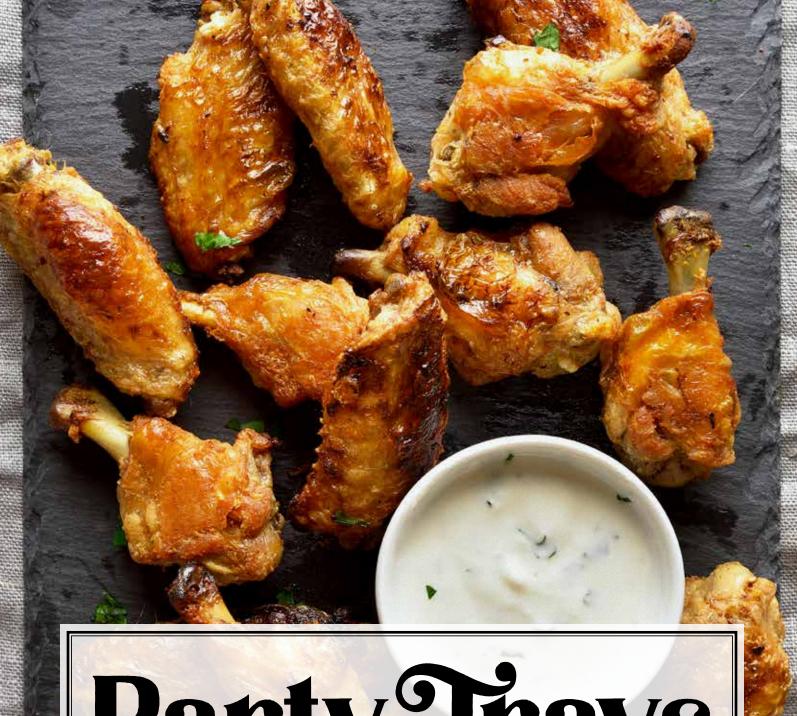

#### **BUFFALO WINGS**

A popular recipe for seasoned chicken wings, served with your choice of ranch or blue cheese dressing.

Large - Serves approximately 20-24 Small - Serves approximately 10-12