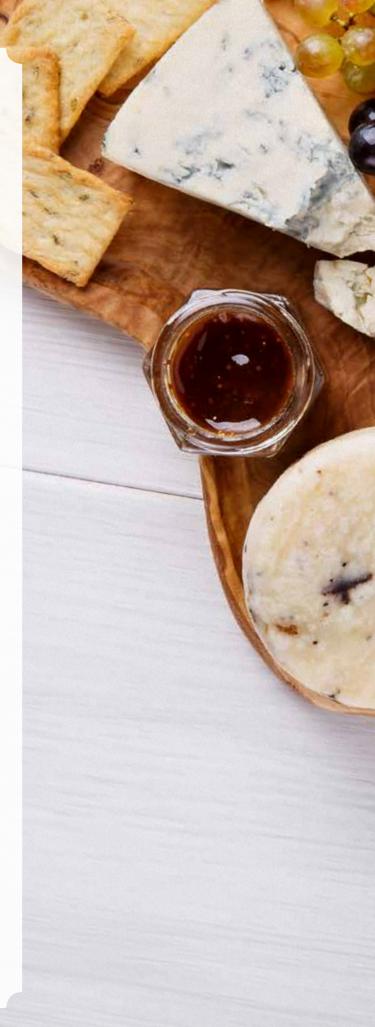

# For the perfect Cheese Board

- It all starts with cheese! Offer a variety of cheeses for different textures. Choose soft cheeses like Brie and Mozzarella, strong flavors like Blue Cheese and Gouda, and hard cheese such as Aged Cheddar and Parmesan. About 3-4 oz. of cheese per person is a good serving.
- Pick 2-3 different cured meats like prosciutto, salami or pepperoni. Plan on about 2 oz. of meat per person.
- Thin slices of **baguette** or lighter crackers should complement your cheese and meat choice.
- Olives and a variety of nuts provide a flavor contrast and crunch.
- Dried or fresh fruits add natural sweetness to the salty cheese and meats. Honey or jam will work well with that.

# Make a cheese board to please a crowd!

Find everything you need for your cheese tray in our Specialty Cheese department. We have over 250 cheeses from around the world, plus specialty cured meat!