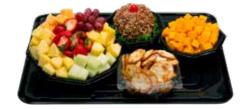

#### **CHEESE TASTER**

A platter of assorted cheeses featuring Hot Pepper, Colby, Baby Swiss, and yellow American, surrounding a creamy cheese ball and garnished with strawberries and red and white grapes.

#### FRESH FRUIT MEDLEY

A sweet selection of fruits of the season including strawberries, grapes, pineapple, honeydew, cantaloupe, and kiwi with a dip made of delicious whipped cream cheese as a centerpiece.