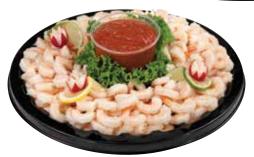

#### MEDIUM COOKED SHRIMP TRAY

A generous portion of premium quality cooked shrimp, peeled, deveined, and ready to eat. A perfect crowd pleaser.

Contains 5 lb., 45-50 ct. per pound medium cooked shrimp, and 2.5 lb. cocktail sauce.

Large - Serves approximately 25-30

#### LARGE COOKED SHRIMP TRAY

Enjoy premium quality large cooked shrimp, peeled, deveined, and ready to eat. Comes with plenty of our tangy cocktail sauce.

Contains 2 lb., 26-30 ct. per pound large cooked shrimp, and 1 lb. cocktail sauce.

Large - Serves approximately 10-13

AT SELECT

STORES!

ASK AN ASSOCIATE FOR HELP WITH THESE MEAT & SEAFOOD SELECTIONS