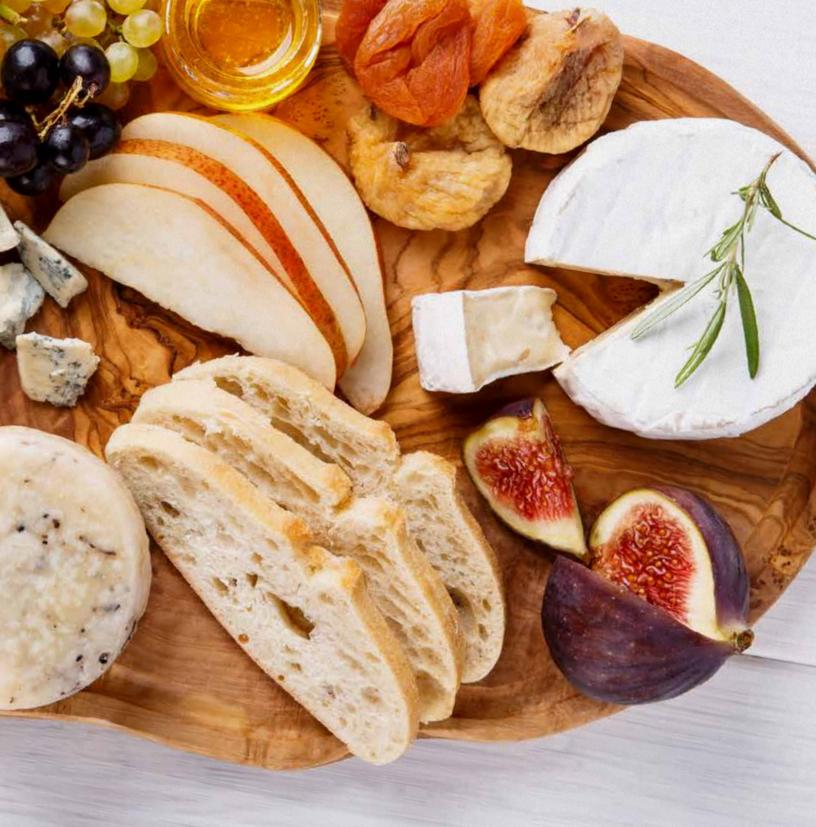

# For the perfect Cheese Board

- It all starts with cheese! Offer a variety of cheeses for different textures. Choose soft cheeses like Brie and Mozzarella, strong flavors like Blue Cheese and Gouda, and hard cheese such as Aged Cheddar and Parmesan. About 3-4 oz. of cheese per person is a good serving.
- Pick 2-3 different cured meats like prosciutto, salami or pepperoni. Plan on about 2 oz. of meat per person.
- Thin slices of **baguette** or lighter crackers should complement your cheese and meat choice.
- Olives and a variety of nuts provide a flavor contrast and crunch.
- Dried or fresh fruits add natural sweetness to the salty cheese and meats. Honey or jam will work well with that.

# Make a cheese board to please a crowd!

Find everything you need for your cheese tray in our Specialty Cheese department. We have over 250 cheeses from around the world, plus specialty cured meat!