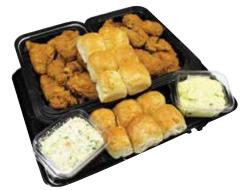

#### **CHICKEN TENDERS**

Tender, juicy, cooked to perfection boneless strips of flavorful chicken, hand breaded in our special batter and fresh fried. Accompanied with tangy ranch dressing or barbecue sauce.

#### TENDER TAILGATER

Hot or Cold! 3 lbs. fresh fried chicken tenders, choice of 2 potato, macaroni or coleslaw salads, plus 12 dinner rolls.

#### WHOPPIN' WINGER

Hot or Cold! 2 dozen bone-in chicken wings, 2 ea. 4 oz. cups ranch dressing, choice of 2 lbs. potato, macaroni or coleslaw salads, plus 12 dinner rolls.

#### **BARNYARD SPECIAL**

Hot or Cold! Choice of 16 piece chicken (baked or fried) or (2) rotisserie chickens, choice of 2 lbs. potato, macaroni or coleslaw salads, plus 12 dinner rolls.