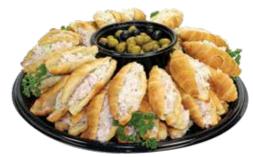

### PETITE CHICKEN SALAD CROISSANTS

A crowd-pleasing portion of our tasty signature chicken salad served on our own light and flaky baked croissants. Accompanied by Spanish and black pitted olives.

Large - Serves approximately 20-25 Small - Serves approximately 10-15