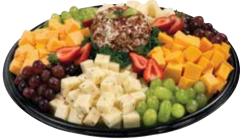

#### **CHEESE TASTER**

A platter of assorted cheeses featuring Hot Pepper, Colby, Baby Swiss, and yellow American, surrounding a creamy cheese ball and garnished with strawberries and red and white grapes.