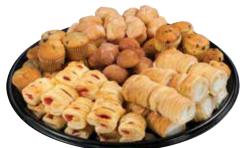

#### **EUROPEAN PASTRY**

A pastry lover's dream, featuring a selection of chocolate chip muffins, blueberry muffins, creme horns, strawberry mini sticks and old fashioned doughnut holes.

Large - Serves approximately 30-32 Small - Serves approximately 14-16