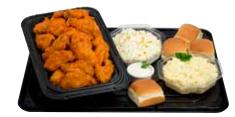

#### **BUFFALO WINGS**

A popular recipe for seasoned chicken wings, served with your choice of ranch or blue cheese dressing.

Large - Serves approximately 20-24 Small - Serves approximately 10-12

#### WHOPPIN' WINGER

Hot or Cold! 2 dozen bone-in chicken wings, 2 ea. 4 oz. cups ranch dressing, choice of 2 lbs. potato, macaroni or coleslaw salads, plus 12 dinner rolls.