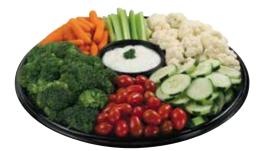

#### **GARDEN SPOT**

A bountiful harvest of fresh baby carrots, celery sticks, broccoli, cauliflower, grape tomatoes, and cucumber slices with a creamy ranch dip.

Large - Serves approximately 32-34 Small - Serves approximately 15-20