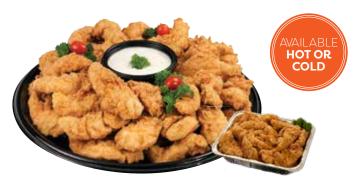

#### **CHICKEN TENDERS**

Tender, juicy, cooked to perfection boneless strips of flavorful chicken, hand breaded in our special batter and fresh fried. Accompanied with tangy ranch dressing or barbecue sauce.

Large - Serves approximately 20-24 Small - Serves approximately 10-12