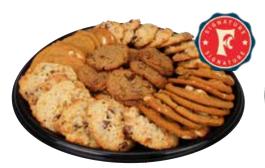

#### **DECADENT COOKIE TRAY**

Freshly baked and right out of the oven, our decadent gourmet cookie tray is an unforgettable selection including Almond Joy, Reese's and White Chocolate Macadamia Nut.

Large - Serves approximately 40 Small - Serves approximately 24