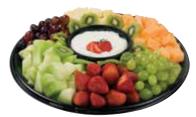

#### FRESH FRUIT MEDLEY

A sweet selection of fruits of the season including strawberries, grapes, pineapple, honeydew, cantaloupe, and kiwi with a dip made of delicious whipped cream cheese as a centerpiece.