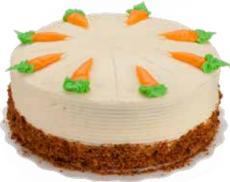

## **CARROT CAKE**

The humble carrot gets a starring role in this moist and delicious cake, smothered in cream cheese icing. Available in double or single layer.