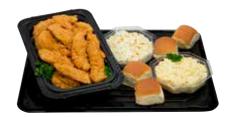

#### **CHICKEN TENDERS**

Tender, juicy, cooked to perfection boneless strips of flavorful chicken, hand breaded in our special batter and fresh fried. Accompanied with tangy ranch dressing or barbecue sauce.

#### TENDER TAILGATER

Hot or Cold! 3 lbs. fresh fried chicken tenders, choice of 2 potato, macaroni or coleslaw salads, plus 12 dinner rolls.