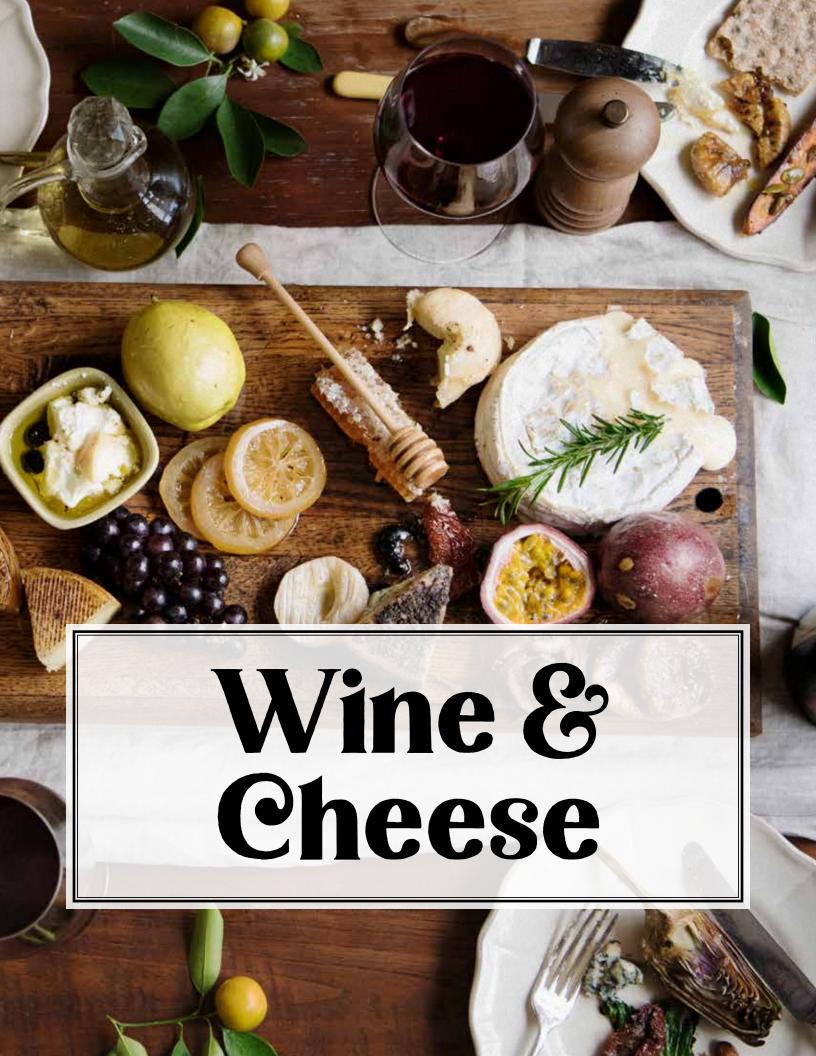

# For the perfect Cheese Board

- It all starts with cheese! Offer a variety of cheeses for different textures. Choose soft cheeses like Brie and Mozzarella, strong flavors like Blue Cheese and Gouda, and hard cheese such as Aged Cheddar and Parmesan. About 3-4 oz. of cheese per person is a good serving.
- Pick 2-3 different cured meats like prosciutto, salami or pepperoni. Plan on about 2 oz. of meat per person.
- Thin slices of **baguette** or lighter crackers should complement your cheese and meat choice.
- Olives and a variety of nuts provide a flavor contrast and crunch.
- Dried or fresh fruits add natural sweetness to the salty cheese and meats. Honey or jam will work well with that.

# Make a cheese board to please a crowd!

Find everything you need for your cheese tray in our Specialty Cheese department. We have over 250 cheeses from around the world, plus specialty cured meat!