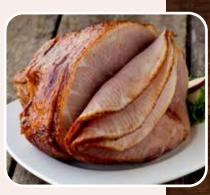

#### **SPIRAL HAM DINNER**

Comes complete with premium Food City bone-in spiral ham, 2.5 lbs. cornbread dressing, 16 oz. brown gravy, 2 lbs. mashed potatoes, 2 lbs. green beans and a dozen dinner rolls.