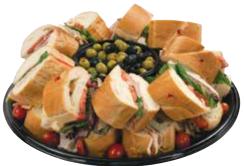

#### **SUB SANDWICH**

A fresh-made sub sandwich on French bread, sliced into convenient sized portions and stacked with ham, roast beef, roasted turkey, romaine lettuce and tomatoes. Accompanied by Spanish and black pitted olives.

Large - Serves approximately 12-15 Small - Serves approximately 5-8