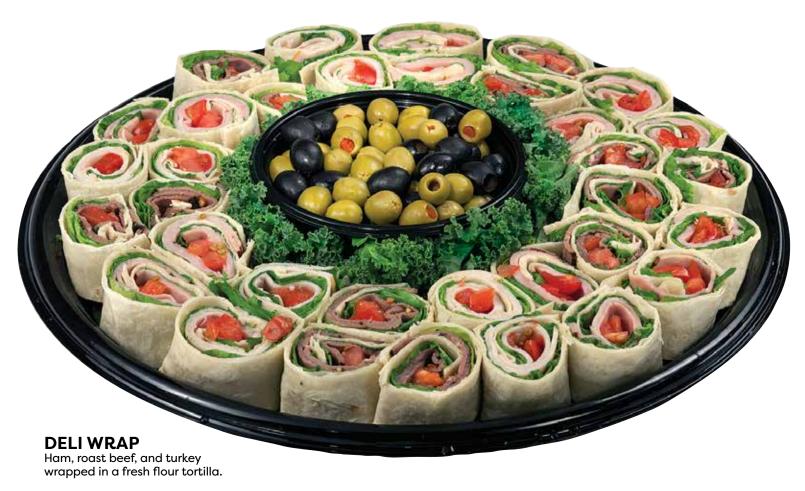

#### **SUB SANDWICH**

A fresh-made sub sandwich on French bread, sliced into convenient sized portions and stacked with ham, roast beef, roasted turkey, romaine lettuce and tomatoes. Accompanied by Spanish and black pitted olives.