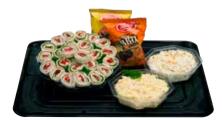

#### **SUB-SATIONAL**

Choice of (2) family subs or pin wheel wraps or chicken salad croissant, choice of 2 lbs. potato, macaroni or coleslaw salads, plus 10 ea. Terry's 1 oz. bagged chips.