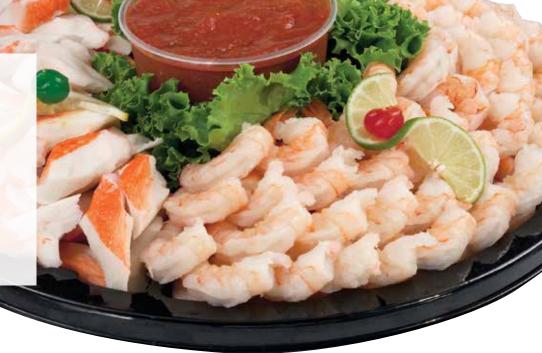

#### LARGE SHRIMP & CRAB TRAY

A large tray of our delicious premium cooked shrimp, peeled and deveined, together with our flavorful imitation crab meat. Contains 3 lb., 26-30 ct. per pound of large cooked shrimp, 2 lb. imitation crab meat and 2 lb. cocktail squee.

#### **MEDIUM SHRIMP & CRAB TRAY**

A tasty combo of our premium cooked shrimp, peeled and deveined, together with our flavorful imitation crab meat.

Contains 2 lb., 41-50 ct. per pound medium cooked shrimp, 2 lb. imitation crab meat, and 2 lb. cocktail sauce.